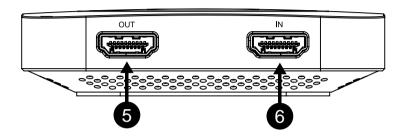

- 5. OUT: Connect an HDMI cable between the device and TV.
- 6. IN: Connect an HDMI cable between the source video player and the device