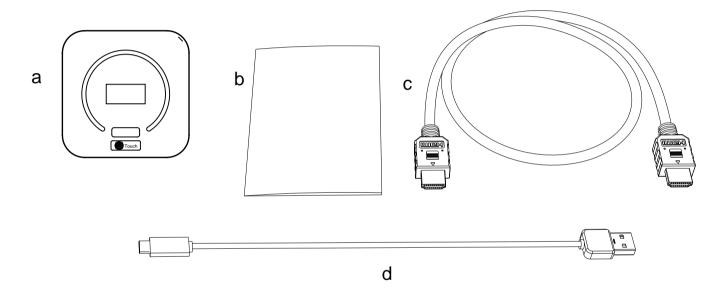

# **1.1 Box Contents**

- a. Capture device
- b. Quick User Guide

- c. HDMI Cable
- d. USB3.1(male) to USB Type-C cable