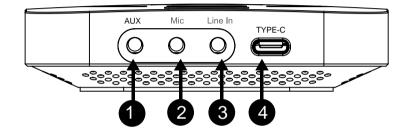

# **1.2 Product Diagram**

- 1. AUX: Stereo audio output port. 3.5mm headset earphone output (CTIA 4-pole)or (TRS 3-pole)
- 2. Mic: 3.5mm Microphone input port.
- 3. Line In: Stereo audio input port.
- 4. Typec 3.2 Gen1